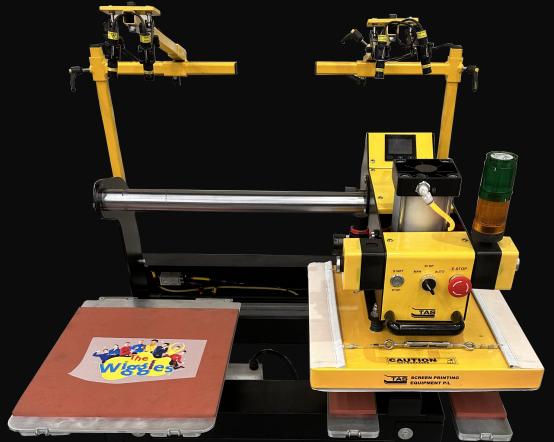

## SHUTTLE Heat Press

## Features:-

- Heat Panel size 40cm x 40cm
- Changeable Quick Release Aluminium pallets - from 10cm up to 40cm wide x 49cm long
- Double Pallets up to 4 sleeves
- Heat pads included
- Safety indicator light
- **Footswitch Integration**
- Height Adjustable

- 220v Single Phase, 10amps
- PLC Controlled
- Super Cross Laser Guide (focusable)
- Digital Display Timer / Counter / Temperature
- Operating Mode: Manual & Semi-Auto
- OVERALL SIZE: 98 X 82 X 160 cm